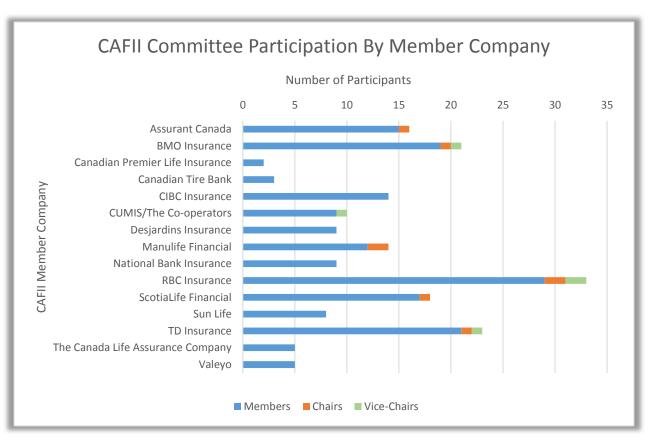

## CAFII Member Company Committee & Working Group Involvement

Notes: Acting Chairs and Vice-Chairs of Committees & Working Groups were also counted as Members of that same Committee or Working Group. See below the raw data count of each Member company's Committee/Working Group participation.

| Company                           | Members | Chairs | Vice-Chairs | Total |
|-----------------------------------|---------|--------|-------------|-------|
| Assurant Canada                   | 15      | 1      | 0           | 16    |
| BMO Insurance                     | 19      | 1      | 1           | 21    |
| Canadian Premier Life Insurance   | 2       | 0      | 0           | 2     |
| Canadian Tire Bank                | 3       | 0      | 0           | 3     |
| CIBC Insurance                    | 14      | 0      | 0           | 14    |
| CUMIS/The Co-operators            | 9       | 0      | 1           | 10    |
| Desjardins Insurance              | 9       | 0      | 0           | 9     |
| Manulife Financial                | 12      | 2      | 0           | 14    |
| National Bank Insurance           | 9       | 0      | 0           | 9     |
| RBC Insurance                     | 29      | 2      | 2           | 33    |
| ScotiaLife Financial              | 17      | 1      | 0           | 18    |
| Sun Life                          | 8       | 0      | 0           | 8     |
| TD Insurance                      | 21      | 1      | 1           | 23    |
| The Canada Life Assurance Company | 5       | 0      | 0           | 5     |
| Valeyo                            | 5       | 0      | 0           | 5     |