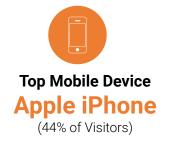

### **Device Usage**

| Device              | Visits       | Bounce Rate | Goals |
|---------------------|--------------|-------------|-------|
| Desktop             | 12,490 (58%) | 69.14%      | 54    |
| Mobile (Up 14% YoY) | 8,313 (38%)  | 84.53%      | 78    |
| Tablet              | 834 (4%)     | 72.06%      | 1     |