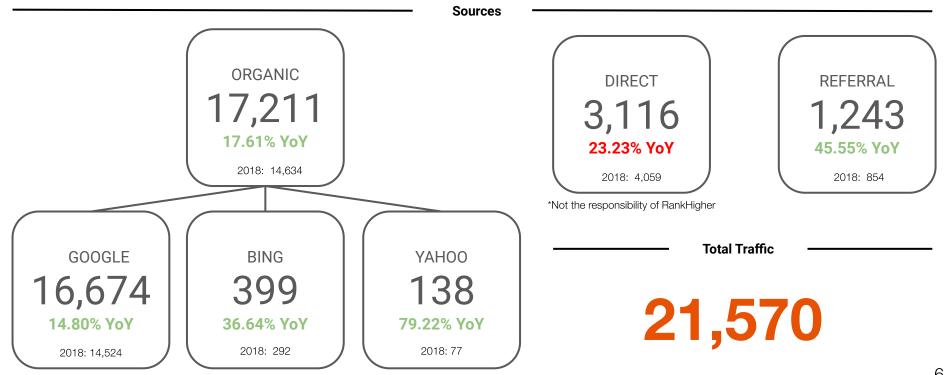

### **Direct Website Visits**

The visits that came to your website from someone typing in your website URL into a browser, or through browser bookmarks.

### **Organic Website Visits**

The number of visits that came to a website through a search engine (not including paid advertisements).

### **Referral Website Visits**

The visits that came to a website by clicking on a link placed on a different website.