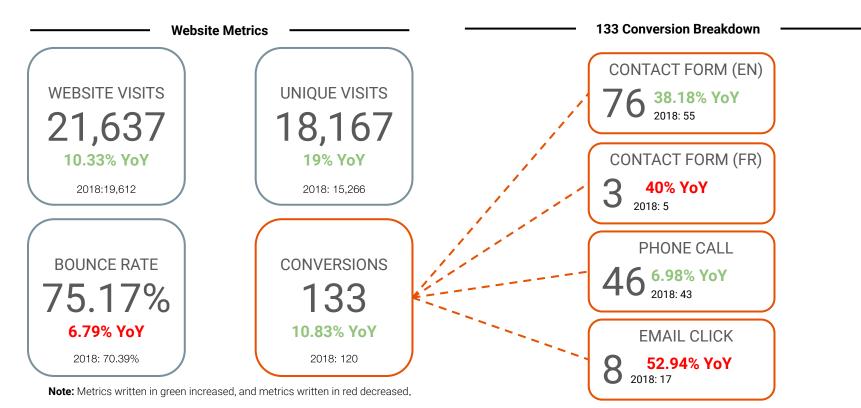

CAFII Releases New Pollara Travel Medical Insurance Research

LEADNIMODE A

Overview

Traffic Overview

Note: Metrics written in green increased, and metrics written in red decreased.

Where Your Traffic Is Coming From By City & Device

#### **Website Visits**

The overall number of visits to your website within a given period. A single person can visit a website multiple times.

### **Unique Visits**

The number of unique people who visited your website within a given period (ie: last quarter).

### **Bounce Rate**

The percentage of individuals that instantly leave a website without taking any action.

### Conversions

The completion of a specific action on a website deemed to be important to a business' success. (ie: Visitor fills out a contact form, clicks to make a phone call or clicks to write an email).

**Contact Form (submission)** A website visitor who fills out a form on your website.

### **Phone Call**

A website visitor who places a phone call from your website.

### **Email Click**

A website visitor who clicks to email from your website.