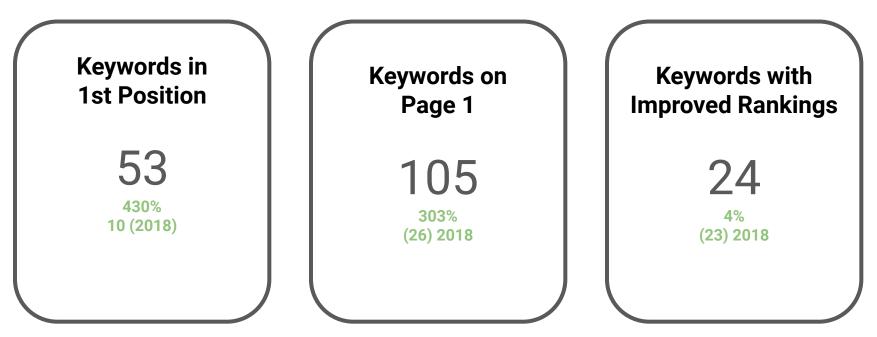

How you're ranking for the keywords/phrases people are using...

**Includes:** Google Desktop, Google Mobile, Bing Desktop, Bing Mobile **Note:** Metrics written in green increased.

Examples of how people are searching / finding your website...