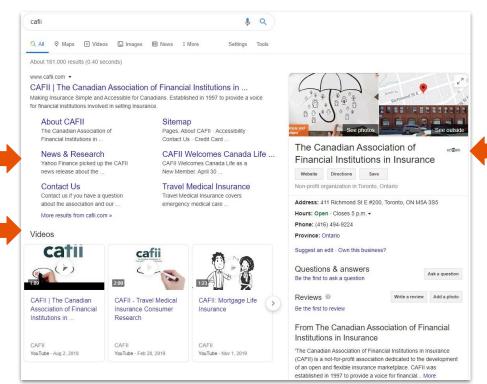

When someone searches for your association directly they see...

## Legend

- . We optimized 6 site links underneath home page.
- 2. We optimized 3 CAFII YouTube videos.
- 3. We optimized the CAFII knowledge panel.