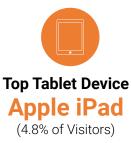

### **Device Usage**

| Device              | Visits       | Bounce Rate | Goals |
|---------------------|--------------|-------------|-------|
| Desktop             | 12,490 (58%) | 69.14%      | 54    |
| Mobile (Up 14% YoY) | 8,313 (38%)  | 84.53%      | 78    |
| Tablet              | 834 (4%)     | 72.06%      | 1     |