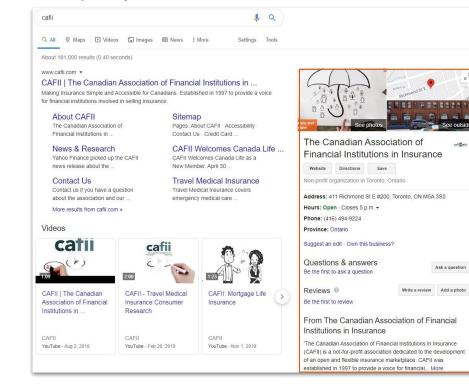

When someone searches for your association directly they see...

## Legend

- . We optimized 6 site links underneath home page.
- 2. We optimized 3 CAFII YouTube videos.
- 3. We optimized the CAFII knowledge panel.