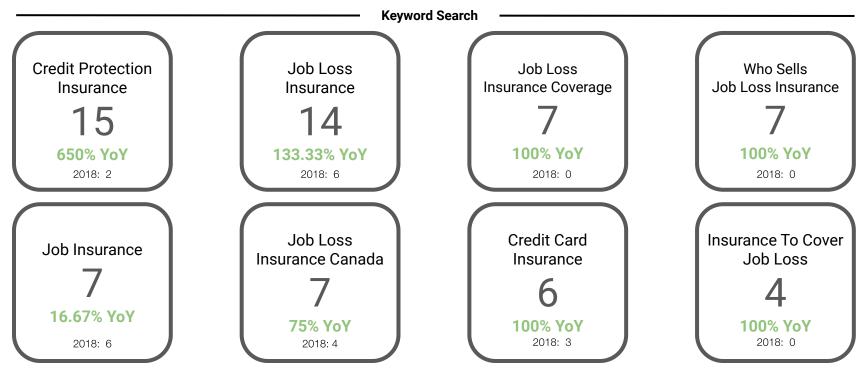

How you're ranking for the keywords/phrases people are using...

**Includes:** Google Desktop, Google Mobile, Bing Desktop, Bing Mobile **Note:** Metrics written in green increased.

Examples of how people are searching / finding your website...

Note: Metrics written in green increased.

Keyword/Phrase Rankings - Top Increases

| Keyword                                    | Ranking Change | Current Position | Position in 2018 |
|--------------------------------------------|----------------|------------------|------------------|
| Mortgage loan life insurance               | 72             | 8                | 80               |
| Mortgage life insurance vs. life insurance | 60             | 23               | 83               |
| Trip interruption insurance                | 55             | 5                | 60               |
| Car loan life insurance                    | 43             | 10               | 53               |
| What is mortgage life insurance            | 41             | 3                | 44               |
| Loan life insurance                        | 36             | 5                | 41               |
| Home loan insurance                        | 35             | 49               | 84               |
| What is critical illness insurance         | 32             | 60               | 92               |
| How does mortgage life insurance work      | 31             | 5                | 36               |
| What is trip interruption insurance        | 31             | 5                | 36               |