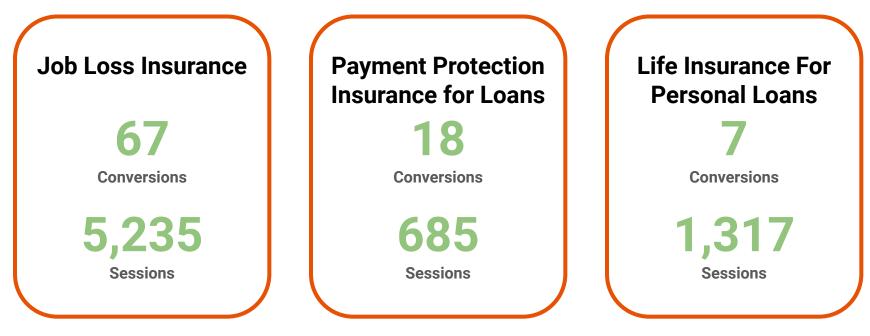

## #1 Landing / Entry Page Job Loss Insurance

- 6,895 Page Views
- Time on page is 1:52
- 84% visitors leave after viewing this page
- 268 visitors went to "contact" page next
- 101 visitors went to "about" page next
- 87 visitors went to "insurance" page next
- 51 visitors went to "faq" page next

## **67 conversions**

### #2 Landing / Entry Page Credit Protection Insurance

- 3,806 Page Views
- Time on page: 2:51
- 89% visitors leave after viewing this page
- 96 visitors went to "faq" page next
- 37 visitors went to "home" page next
- 33 visitors went to "contact" page next
- 32 visitors went to "news" page next

## **5** conversions

The pages on your website that are driving the most action...

Featured Snippets

When someone **searches** for 'what is creditors insurance', this is the result.

This is an example of a **featured snippet**.