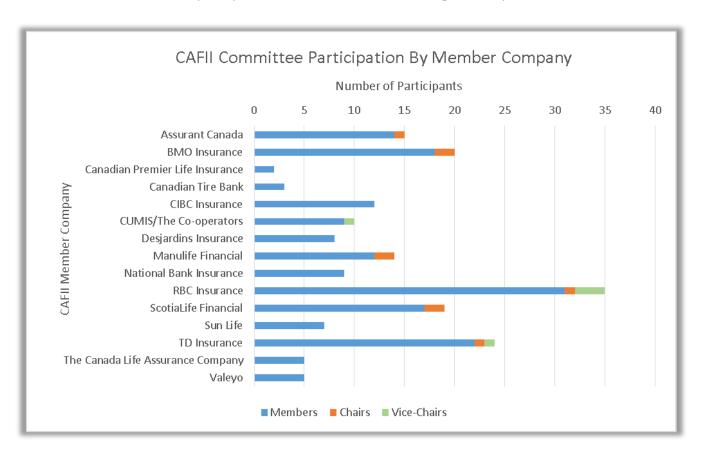

## CAFII Member Company Committee & Working Group Involvement

Notes: Acting Chairs and Vice-Chairs of Committees & Working Groups were also counted as Members of that same Committee or Working Group. See below the raw data count of each Member company's Committee/Working Group participation.

| Company                           | Members | Chairs | Vice-Chairs | Total |
|-----------------------------------|---------|--------|-------------|-------|
| Assurant Canada                   | 14      | 1      | 0           | 15    |
| BMO Insurance                     | 18      | 2      | 0           | 20    |
| Canadian Premier Life Insurance   | 2       | 0      | 0           | 2     |
| Canadian Tire Bank                | 3       | 0      | 0           | 3     |
| CIBC Insurance                    | 12      | 0      | 0           | 12    |
| CUMIS/The Co-operators            | 9       | 0      | 1           | 10    |
| Desjardins Insurance              | 8       | 0      | 0           | 8     |
| Manulife Financial                | 12      | 2      | 0           | 14    |
| National Bank Insurance           | 9       | 0      | 0           | 9     |
| RBC Insurance                     | 31      | 1      | 3           | 35    |
| ScotiaLife Financial              | 17      | 2      | 0           | 19    |
| Sun Life                          | 7       | 0      | 0           | 7     |
| TD Insurance                      | 22      | 1      | 1           | 24    |
| The Canada Life Assurance Company | 5       | 0      | 0           | 5     |
| Valeyo                            | 5       | 0      | 0           | 5     |