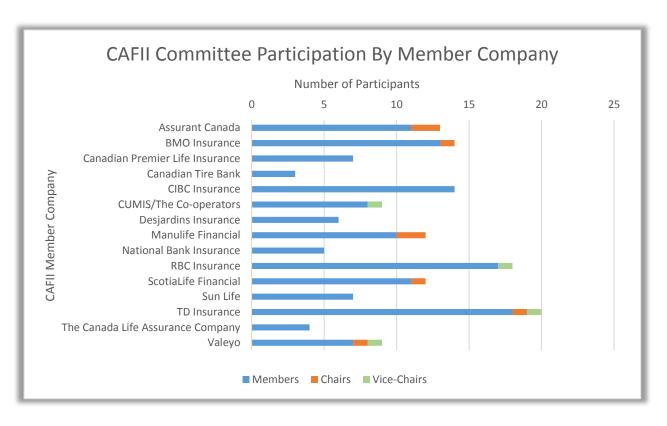

## CAFII Member Company Committee & Working Group Involvement

Notes: Acting Chairs and Vice-Chairs of Committees & Working Groups were also counted as Members of that same Committee or Working Group. See below the raw data count of each Member company's Committee/Working Group participation.

| Company                           | Members | Chairs | Vice-Chairs | Total |
|-----------------------------------|---------|--------|-------------|-------|
| Assurant Canada                   | 11      | 2      | 0           | 13    |
| BMO Insurance                     | 13      | 1      | 0           | 14    |
| Canadian Premier Life Insurance   | 7       | 0      | 0           | 7     |
| Canadian Tire Bank                | 3       | 0      | 0           | 3     |
| CIBC Insurance                    | 14      | 0      | 0           | 14    |
| CUMIS/The Co-operators            | 8       | 0      | 1           | 9     |
| Desjardins Insurance              | 6       | 0      | 0           | 6     |
| Manulife Financial                | 10      | 2      | 0           | 12    |
| National Bank Insurance           | 5       | 0      | 0           | 5     |
| RBC Insurance                     | 17      | 0      | 1           | 18    |
| ScotiaLife Financial              | 11      | 1      | 0           | 12    |
| Sun Life                          | 7       | 0      | 0           | 7     |
| TD Insurance                      | 18      | 1      | 1           | 20    |
| The Canada Life Assurance Company | 4       | 0      | 0           | 4     |
| Valeyo                            | 7       | 1      | 1           | 9     |